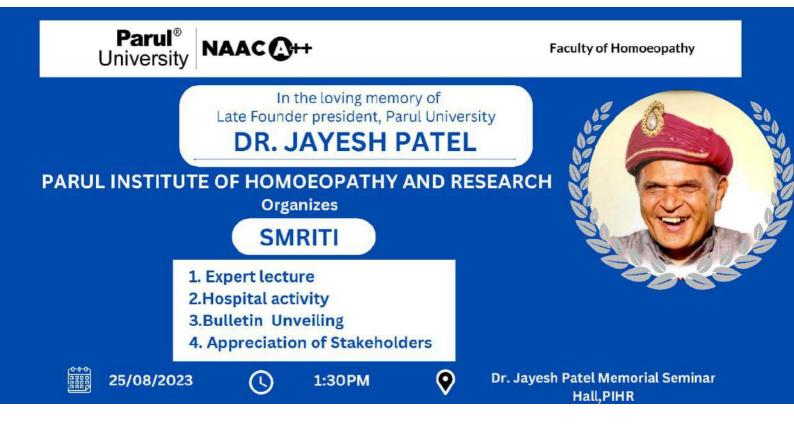

#### CIRCULAR

All the staff members of Parul Institute of Homoeopathy& Research and Hospital are here by informed that on the dated 25-8-2023, Event cell organises SMRITI EVENT in the remembrance of Late founder president Dr. Jayesh Patel sir. Event Includes Bulletin unveiling and Expert Lecture of Dr. Pranav Pathak sir on the topic "Benefits and scope of Homoeopathy, Advancement in Homoeopathic field and its Relevance in modern healthcare.

**Details about the activity:** On the 3<sup>rd</sup> Death Anniversary of Late Founder president of Parul University Dr. Jayesh Patel sir PIHR Event cell had organized SMRITI Event. Event was started by welcome address of expert Dr. Pranav Pathak sir chief guest and all staff members and students by anchor Krunal Raj followed by lamp lighting and prayer. Speech on occasion given by Principal Dr. B. P Panda sir. Felicitation of Hospital staff, Internship competed student of A.Y 2023 and bulletin unveiling done by Chief Guest. Expert session was taken by expert on topic "Benefits and scope of Homoeopathy, Advancement in Homoeopathic field and its Relevance in modern healthcare. Vote of thanks given by Dr. Puja Chajer. Sweet distribution was done and Event were concluded with national Anthem.