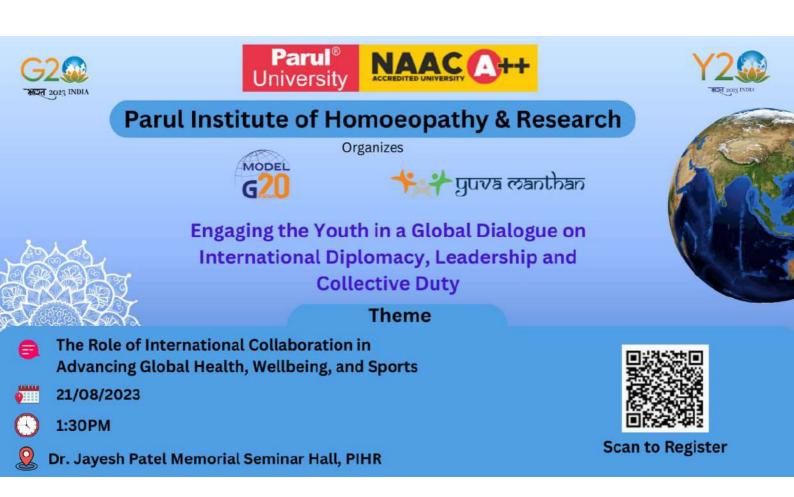

### CIRCULAR

All the staff members of Parul Institute of Homoeopathy& Research are here by informed that on the dated 21-8-2023, Event cell organising G-20 YUVAMANTHAN SAMITI on the topic "**The role of International Collaboration in advancing Global Health, wellbeing and sports.** 

Date: 21-8-2023 Time: 1:30 PM Venue: Dr. Jayesh Patel memorial seminar hall, 3<sup>rd</sup> floor. PIHR

All the staff members and hospital staff are cordially invited to attend the session. Thanking you.

#### CIRCULAR

All the staff members of Parul Institute of Homoeopathy& Research and Hospital are here by informed that on the dated 25-8-2023, Event cell organises SMRITI EVENT in the remembrance of Late founder president Dr. Jayesh Patel sir. Event Includes Bulletin unveiling and Expert Lecture of Dr. Pranav Pathak sir on the topic "Benefits and scope of Homoeopathy, Advancement in Homoeopathic field and its Relevance in modern healthcare.