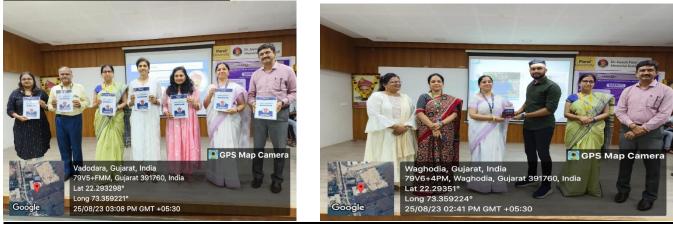

#### **Geotagged Photos With Caption:**

tra DR JAY SHREE RATHVA EVENT COORDINATOR

PRINCIPAL